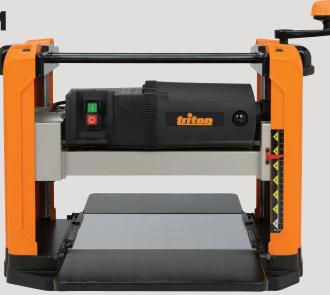

## 1100W THICKNESSER317MM

Offering the full 317mm cutting width, Tritons high performance planer / thicknesser delivers 17,500 cuts per minute for a high quality, consistently smooth finish to the workpiece.

Large infeed and outfeed tables for added material support for longer workpieces and a capacity for timber from 3.2mm up to 150mm depth.

The 4-post column design provides rigidity and allows the cutter head to be raised and lowered smoothly and accurately for precise results.

Powerful 1100W

protection

per minute

motor with overload

4-post column design increases rigidity &

Large infeed & outfeed tables support longer

accuracy in setting

workpieces up to

317mm wide

depth of cut

delivers 17,500 cuts

workpieces

Top roller supports manoeuvrability when handling longer timber back to the infeed

Dual reversible-bladed drum

is pre-calibrated & achieves a

Dimensions (L x W x H):