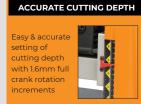

consistently smooth finish

Weight

REVERSIBLE BLADES Calibrated drum

Crank handle adjusts

precise planing height

with 1.6mm increment

in a complete rotation

Maximum 2.4mm

accurate depth gauge

allow precise planing

depth of cut &

590 x 370 x 490mm

22.2kg

"My first Triton power tool and I am so very impressed with the quality, ease of use and finish produced by the thicknesser. A great value for money purchase"