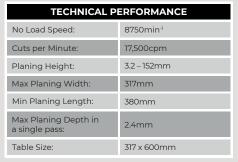

## 1100W THICKNESSER317MM

Offering the full 317mm cutting width, Tritons high performance planer / thicknesser delivers 17,500 cuts per minute for a high quality, consistently smooth finish to the workpiece.

Large infeed and outfeed tables for added material support for longer workpieces and a capacity for timber from 3.2mm up to 150mm depth.

The 4-post column design provides rigidity and allows the cutter head to be raised and lowered smoothly and accurately for precise results.