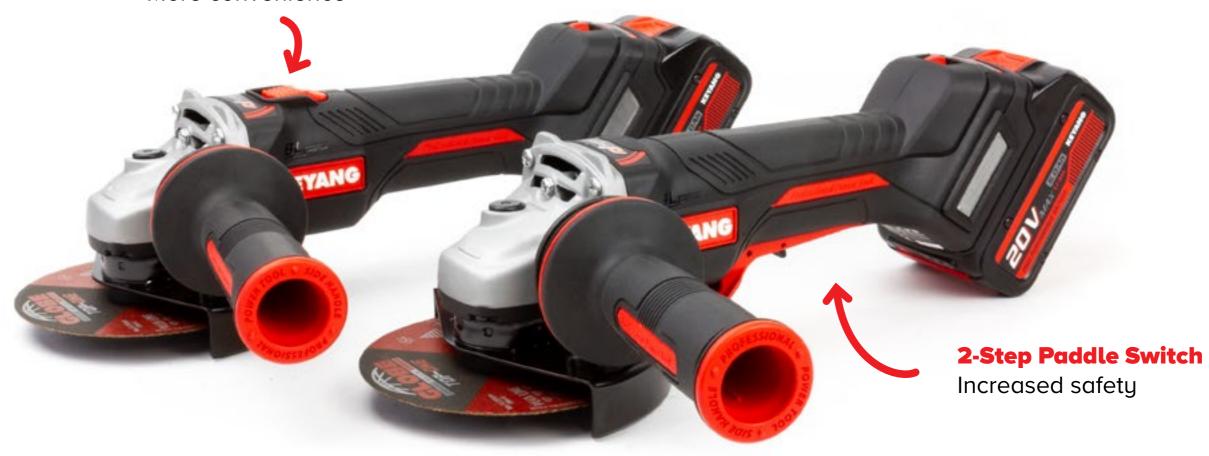

# **ANGLE GRINDER 18V - VARIABLE SPEED**

Power 18 V (20V MAX)
Battery 5,0 Ah Lithium-Ion (2x)
Disc size 5" / 125 mm
No-load speed 4500 / 7500 / 9000 Rpm
Weight 2,3 kg (Incl. battery)

Powerful cordless 125mm angle grinder with 3-stage variable speed. Tool-free adjustment of the protective guard. Lock-on switch, anti-vibration handle. Mesh air intake filter. Part of the 20V max 'High Performance Series'. Comparable to a 1kW corded grinder.

### DG20BLH-125SV-B

Baretool machine. No batteries, charger or case included.

SET € 389,00

**BODY € 169,00** 

# **Lock-on Switch**

More convenience

# DG20BLH-125PV ANGLE GRINDER 18V - VARIABLE SPEED

 Power
 18 V (20V MAX)

 Battery
 5,0 Ah Lithium-lon (2x)

 Disc size
 5" / 125 mm

 No-load speed
 4500 / 7500 / 9000 Rpm

 Weight
 2,3 kg (Incl. battery)

Powerful cordless 125mm angle grinder with 3-stage variable speed. Tool-free adjustment of the protective guard. 2-Step paddle switch (dead man's switch), anti-vibration handle. Mesh air intake filter. Part of the 20V max 'High Performance Series'. Comparable to a 1kW corded grinder.

### DG20BLH-125PV-B

Baretool machine. No batteries, charger or case included.