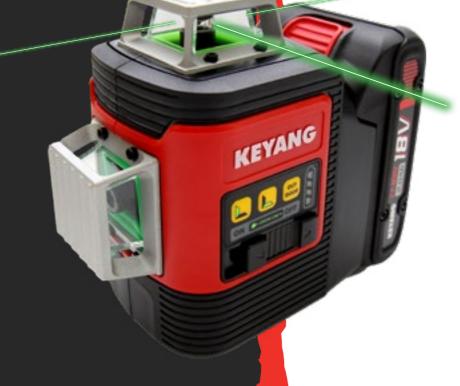

# KL360GL **CROSS LINE LASER LEVEL**

Power 18 V

2,0 Ah Lithium-Ion (1x) Battery Laser Type 2 - Green 510 - 530 nn <50mW

Diode Leveling accuracy

Auto Calibrate

30M / 100M Reach

Weight 0,8 kg

Highly accurate cross-line laser with 3 bright green lasers. Self-levelling up to 4°. With indoor and outdoor functionality. Works with batteries or using the supplied AA-battery adapter.

### KL360GL-BODY

Baretool machine. No batteries, charger or case