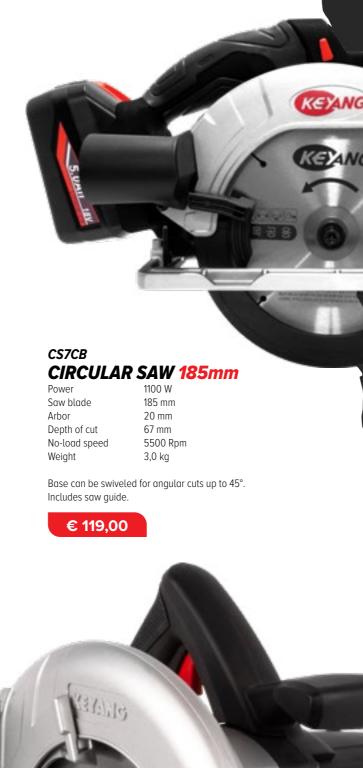

# CS235-20B CIRCULAR SAW 235mm

 Power
 2000 W

 Saw blade
 235 mm

 Arbor
 25,4 & 30 mm

 Depth of cut
 85 mm

 No-load speed
 5000 Rpm

 Weight
 7,0 kg

Brakes after operation for added security. Base can be swiveled for angular cuts up to 45°. Includes saw quide.

€ 219,00

31