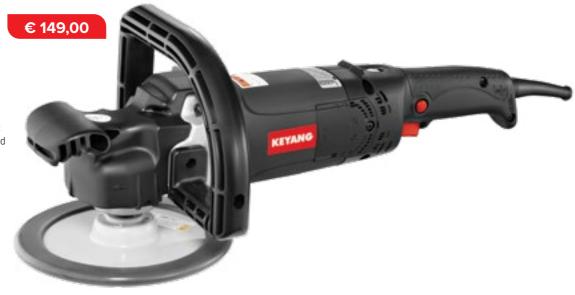

# DP7000V POLISHER 1200W

 Power
 1200 W

 Disc size
 7"/180 mm

 No-load speed
 800 - 2400 Rpm

 Weight
 3,2 kg

Polisher with variable speed and ergonomic D-handle as well as a second grip positioned beyond the centre of the disc, for comfortable work over long periods.