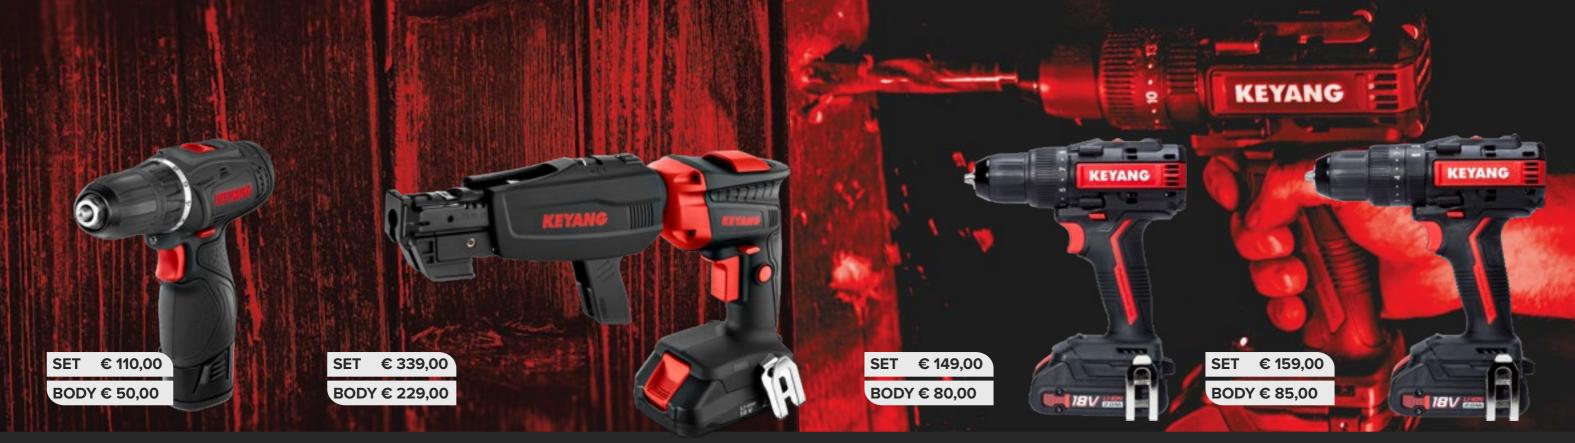

# DD1202L2 DRILL DRIVER 10,8V

Power 10,8 V

Battery 2,0 Ah Lithium-Ion (2x) No-load speed 0-350 / 0-1300 Rpm

Torque 30 Nm

Chuck 2-10 mm keyless chuck
Weight 1,0 kg (including battery)

18+1 Step torque control. Two speed gearbox. Integrated led lighting.

### DD1202L2-BODY

Baretool machine. No batteries, charger or case included.

# ASD1800L SCREW GUN WITH AUTOFEEDER 18V

Power 18 V

Battery 2,0 Ah Lithium-lon (2x)

No-load speed 0-5000 Rpm

Weight 1,5 kg (including battery)
Bit length 130 mm PH2 (2x)
Screw diameter 3 ~ 4,5 mm
Screw length 20-57 mm

# ASD1800L-BASE

Baretool machine including autofeeder. No batteries, charger or case included.

# DD18BLW DRILL DRIVER 18V

Power

Battery 2,0 Ah Lithium-Ion (2x) No-load speed 0-500 / 0-1800 Rpm

Torque 55 Nm

Chuck 2-13 mm keyless chuck Weight 1,5 kg (including battery)

Brushless 18V motor. 16+1 Step torque control. Two speed gearbox. Integrated led lighting. Overload protection. Includes a durable belt hook.

### DD18BLW-BODY

Baretool machine. No batteries, charger or case included.

# DM18BLW **HAMMER DRILL DRIVER 18V**

Power 18 V

Battery 2,0 Ah Lithium-Ion (2x)
No-load speed 0-500 / 0-1800 Rpm

Torque 55 Nm

Chuck 2-13 mm keyless chuck
Weight 1,5 kg (including battery)

**Hammer function**. Brushless 18V motor. 16+1 Step torque control. Two speed gearbox. Integrated led lighting. Overload protection. Includes a durable belt hook.

### DM18BLW-BODY

Baretool machine. No batteries, charger or case included.