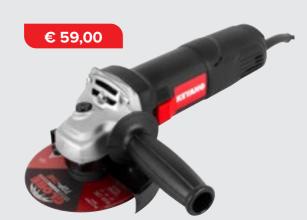

# DG852 **ANGLE GRINDER 850W**

5" / 125 mm Disc size 11000 Rpm No-load speed Weight 1,6 kg

With overload- and restart protection. Lock-on switch. Constant speed. Exceptionally slim design.