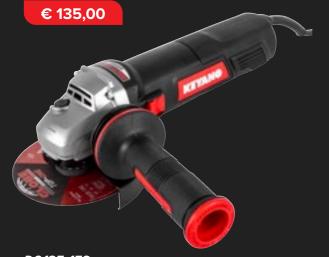

# DG125-15S **ANGLE GRINDER**

Power 1500 W No-load speed 11500 Rpm Weight 2,4 kg

Anti-vibration handle, quick-lock guard. Overload- and restart protection. Constant speed. Lock-on switch.