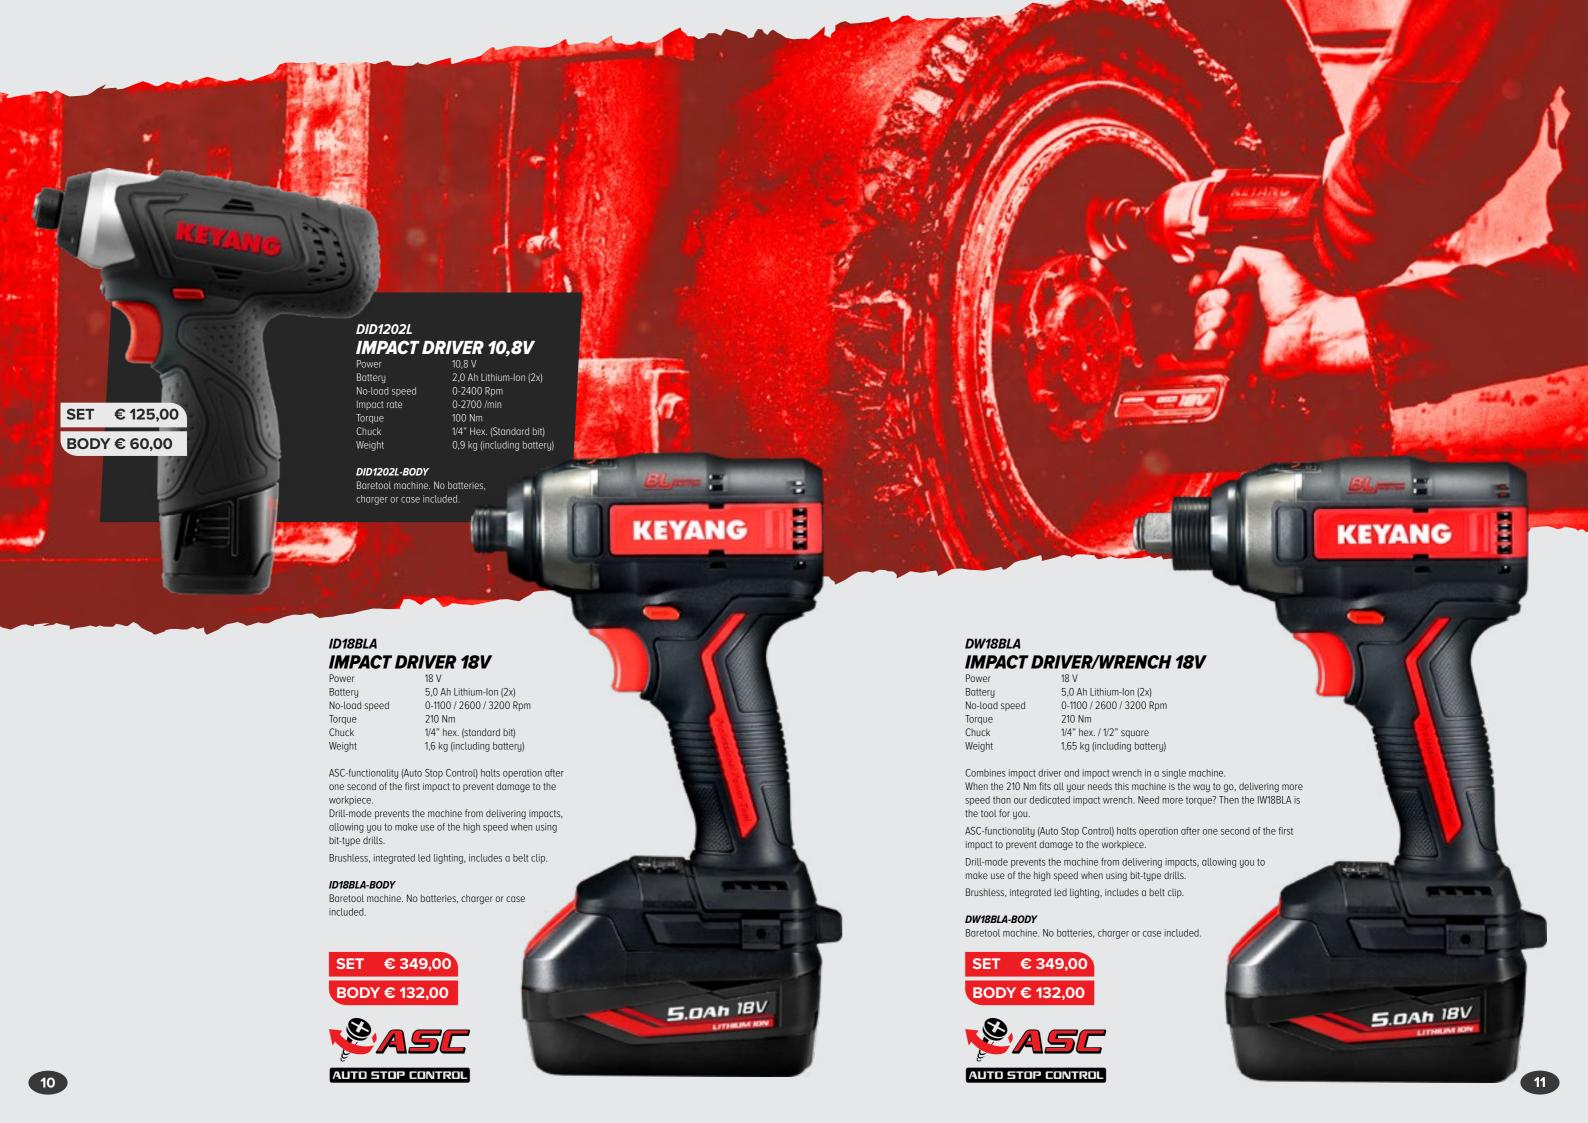

# DD1202L2 DRILL DRIVER 10,8V

Power 10,8 V

Battery 2,0 Ah Lithium-Ion (2x) No-load speed 0-350 / 0-1300 Rpm

Torque 30 Nm

Chuck 2-10 mm keyless chuck
Weight 1,0 kg (including battery)

18+1 Step torque control. Two speed gearbox. Integrated led lighting.

# ASD1800L SCREW GUN WITH AUTOFEEDER 18V

Power 18 V

Battery 2,0 Ah Lithium-lon (2x)

No-load speed 0-5000 Rpm

Weight 1,5 kg (including battery)
Bit length 130 mm PH2 (2x)
Screw diameter 3 ~ 4,5 mm
Screw length 20-57 mm

# DD18BLW DRILL DRIVER 18V

Power

Battery 2,0 Ah Lithium-Ion (2x) No-load speed 0-500 / 0-1800 Rpm

Torque 55 Nm

Chuck 2-13 mm keyless chuck Weight 1,5 kg (including battery)

Brushless 18V motor. 16+1 Step torque control. Two speed gearbox. Integrated led lighting. Overload protection. Includes a durable belt hook.

# DM18BLW **HAMMER DRILL DRIVER 18V**

Power 18 V

Battery 2,0 Ah Lithium-Ion (2x)
No-load speed 0-500 / 0-1800 Rpm

Torque 55 Nm

Chuck 2-13 mm keyless chuck
Weight 1,5 kg (including battery)

**Hammer function**. Brushless 18V motor. 16+1 Step torque control. Two speed gearbox. Integrated led lighting. Overload protection. Includes a durable belt hook.