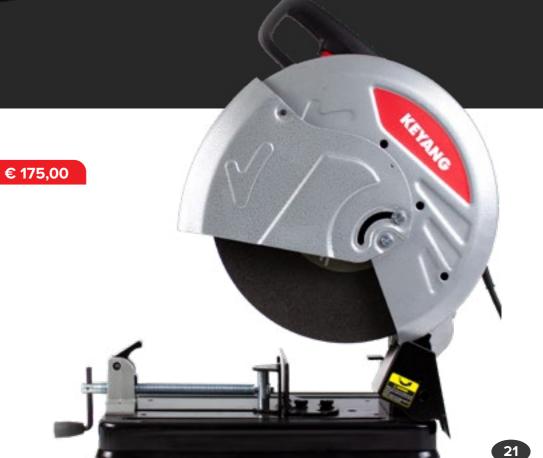

# HC14K CHOP SAW 2000W

Power 2300 W
Diameter 14" / 350 mm
No-load speed 3900 Rpm
Weight 16,3 kg
Arbor size 1" / 25,4 mm

Cutting capacity

58 mm
110 mm

☐ 110 x 130mm

With Soft-start and static discharge prevention. Quick release clamp. Suited for straight and angled cuts. Lightweight but powerful chop saw. Perfect for small to medium workshops or for mobile use on any job site.