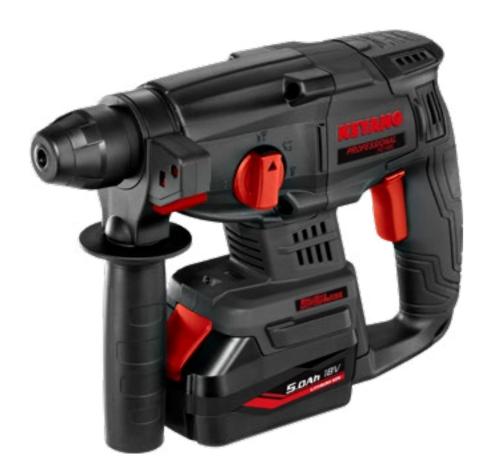

# HD18BL **ROTARY HAMMER 18V**

5,0 Ah Lithium-lon (2x) Battery

2,0 J Impact force 0 - 1200 Rpm No-load speed Chuck SDS+ Weight 3,0 kg

Extremely compact 18V rotary hammer. Suited for hammer drilling up to Ø20 mm. Brushless, integrated led-light.

### HD18BL-BODY

Baretool machine. No batteries, charger or case included.

SET € 429,00

**BODY € 209,00** 