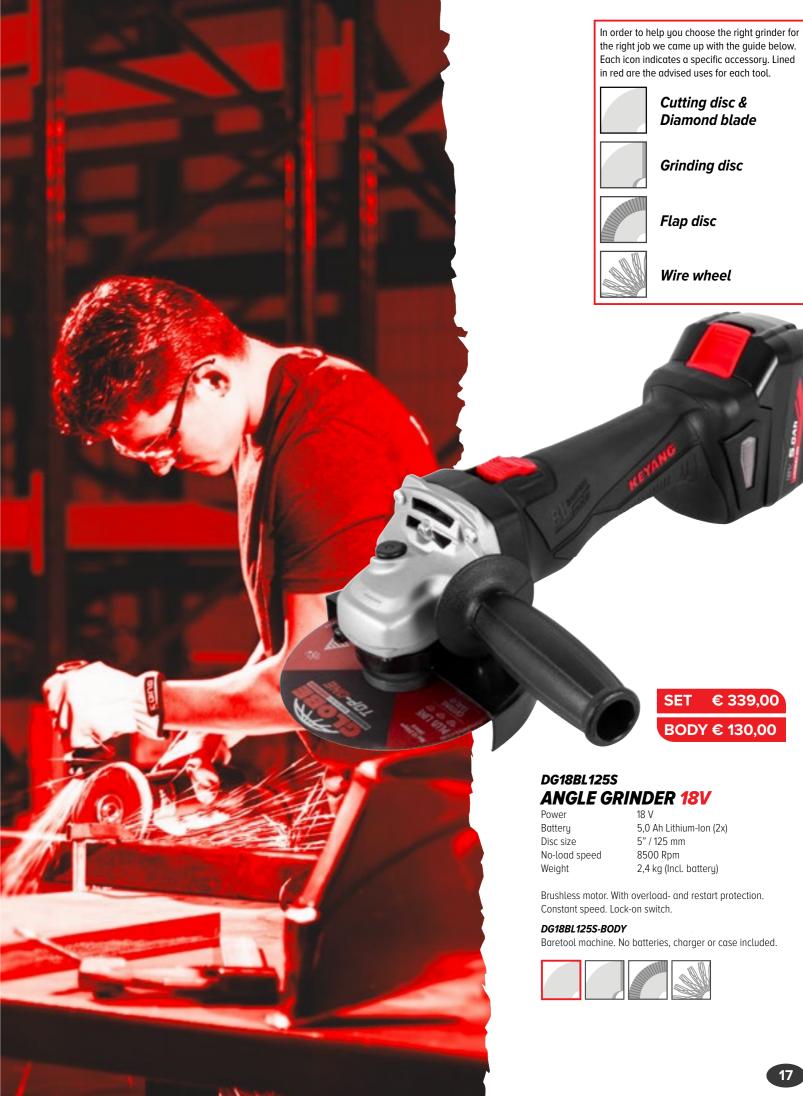

# **DG20BLH-125SV**

# **ANGLE GRINDER 18V - VARIABLE SPEED**

Power 18 V (20V MAX)
Battery 5,0 Ah Lithium-Ion (2x)
Disc size 5" / 125 mm
No-load speed 4500 / 7500 / 9000 Rpm
Weight 2,3 kg (Incl. battery)

Powerful cordless 125mm angle grinder with 3-stage variable speed. Tool-free adjustment of the protective guard. Lock-on switch, anti-vibration handle. Mesh air intake filter. Part of the 20V max 'High Performance Series'. Comparable to a 1kW corded grinder.

### DG20BLH-125SV-B

Baretool machine. No batteries, charger or case included.

SET € 389,00

**BODY € 169,00** 