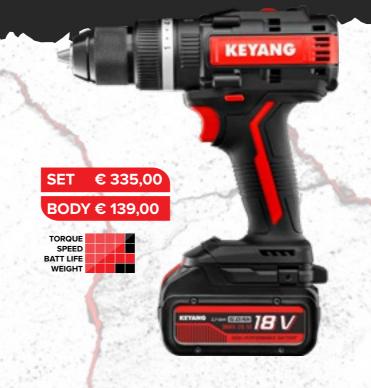

## DD20BLA70C DRILL DRIVER 18V

Power 18

 Battery
 5,0 Ah Lithium-Ion (2x)

 No-load speed
 0-550 / 0-2000 Rpm

Torque 70 Nm

Chuck 2-13 mm steel keyless chuck
Weight 2,1 kg (including battery)

Brushless 18V motor, 16+1 Step torque control. Two speed gearbox. Integrated led lighting. Overload protection.

### DD20BLA70C-BODY

Baretool machine. No batteries, charger or case included.