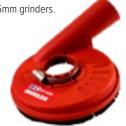

ed grinder.

### DG20BLH-125PV-B

Baretool machine. No batteries, charger or case included.



# DG125A-750SC

# **ANGLE GRINDER 750W**

Power 5" / 125 mm Disc size 12000 Rpm No-load speed 1,6 kg Weight

With overload- and restart protection. Lock-on switch. Constant speed. Exceptionally slim design.











# DG852 **ANGLE GRINDER 850W**

5" / 125 mm Disc size 11000 Rpm No-load speed Weight 1,6 kg

With overload- and restart protection. Lock-on switch. Constant speed. Exceptionally slim design.













# DG1102C **ANGLE GRINDER 1100W**

5" / 125 mm Disc size 11500 Rpm No-load speed Weight 1,6 kg

With overload- and restart protection. Lock-on switch. Constant speed. Exceptionally slim design.









# KDH125 **DUST EXTRACTION HOOD** For use with cup wheels on 125mm grinders.





# KDH125A **DUST EXTRACTION HOOD**

For use with cup wheels on 125mm grinders. Retractable part to allow grinding up to walls.

€ 34.00







# DG125-15S **ANGLE GRINDER**

Power 1500 W No-load speed 11500 Rpm Weight 2,4 kg

Anti-vibration handle, quick-lock guard. Overload- and restart protection. Constant speed. Lock-on switch.











# DG125-15SV ANGLE GRINDER

1500 W 5" / 125 mm 2800 - 11500 Rpm No-load speed 2,4 kg Weight

**Variable speed**. Anti-vibration handle, quick-lock guard. Overload- and restart protection. Lock-on switch.











# € 549,00

# TBS1500V **TUBE BELT SANDER 1500W**

1500 W Power Belt length Up to 32" / 820 mm 1,5" / 40 mm Belt width 2800 - 11500 Rpm 3,7 kg No-load speed Weight

Suitable for easy, efficient and even grinding and polishing of round surf