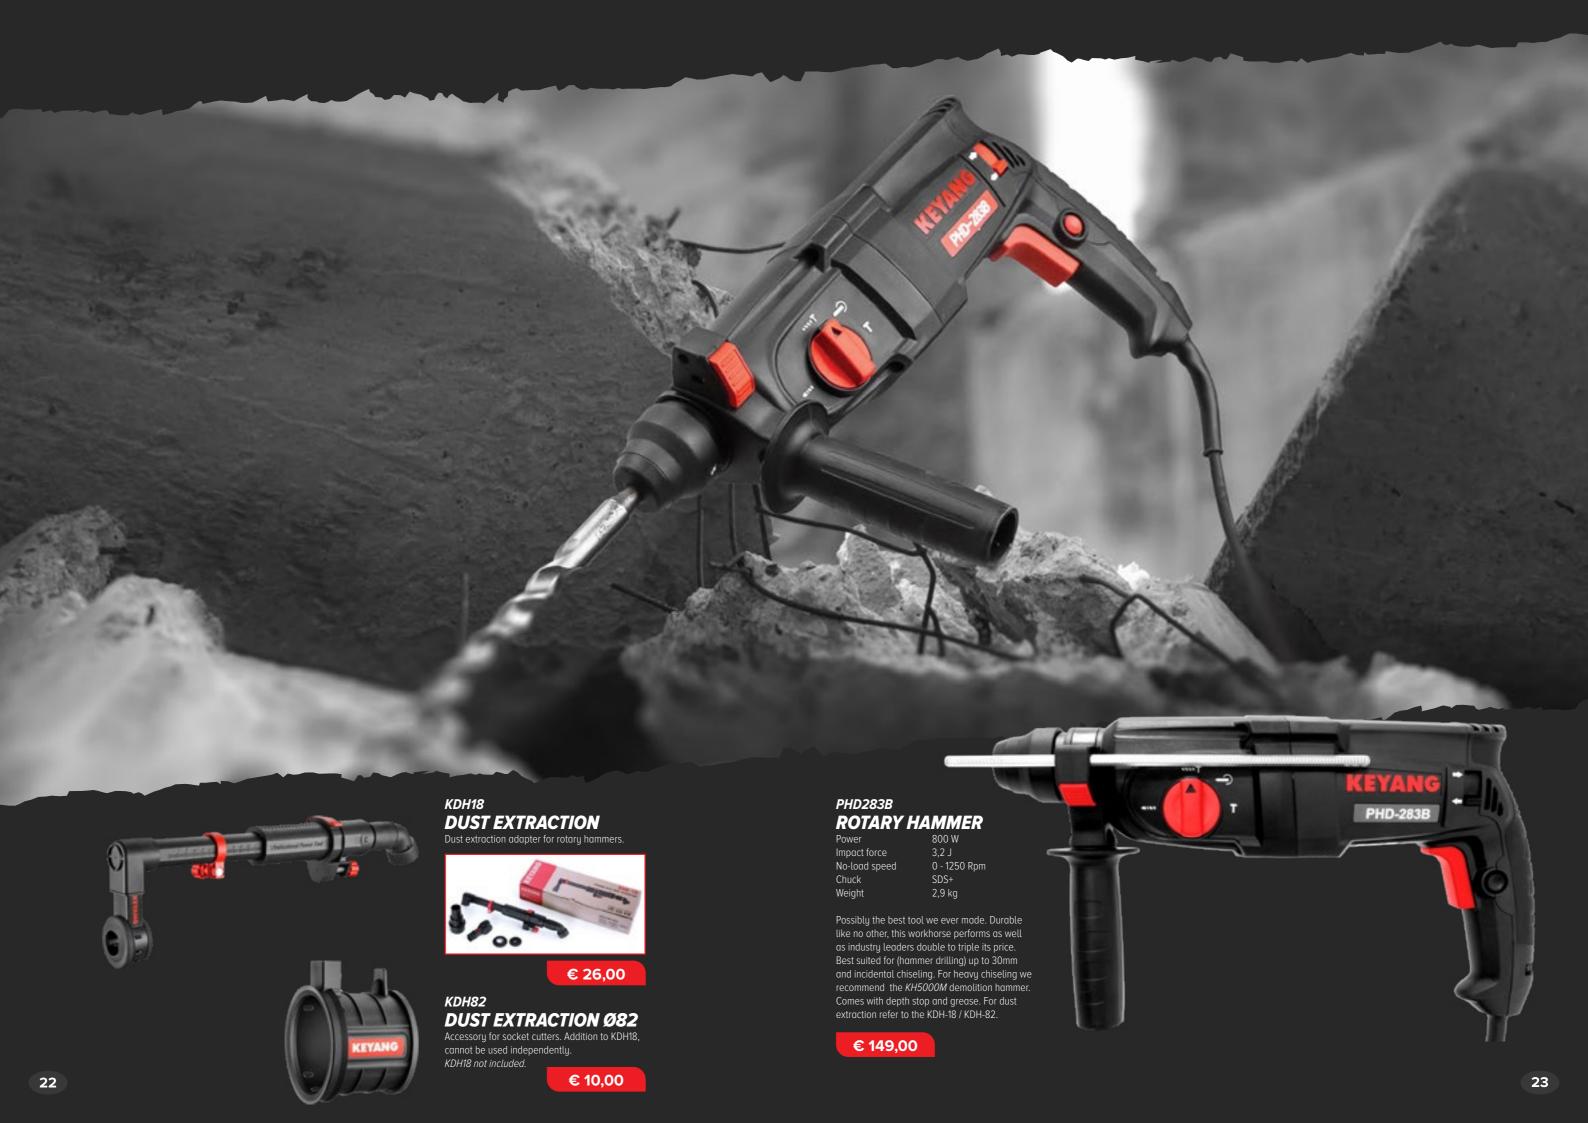

# HD18BL **ROTARY HAMMER 18V**

5,0 Ah Lithium-lon (2x) Battery

2,0 J Impact force 0 - 1200 Rpm No-load speed Chuck SDS+ Weight 3,0 kg

Extremely compact 18V rotary hammer. Suited for hammer drilling up to Ø20 mm. Brushless, integrated led-light.

### HD18BL-BODY

Baretool machine. No batteries, charger or case included.

SET € 429,00

**BODY € 209,00** 

# HD20BLH-26V **ROTARY HAMMER 18V**

18 V (20V MAX) Power 5,0 Ah Lithium-Ion (2x) Battery 2,5 J Impact force 0 - 500 / 630 / 900 Rpm No-load speed

Chuck SDS+ Weight 2,7 kg

Combi hammer from the new 'High Performance Series', suitable for drilling concrete up to Ø 26mm. Brushless, with LED lighting and depth gauge. Supplied with grease.

### HD20BLH-26V-BODY

Baretool machine. No batteries, charger or case included.

SET € 449,00 **BODY € 229,00** 

**IMPACT DRILL 650W** 

Power 650 W 0 - 2800 Rpm No-load speed 0 - 44800 /min Impact rate Chuck 13 mm steel keyless chuck