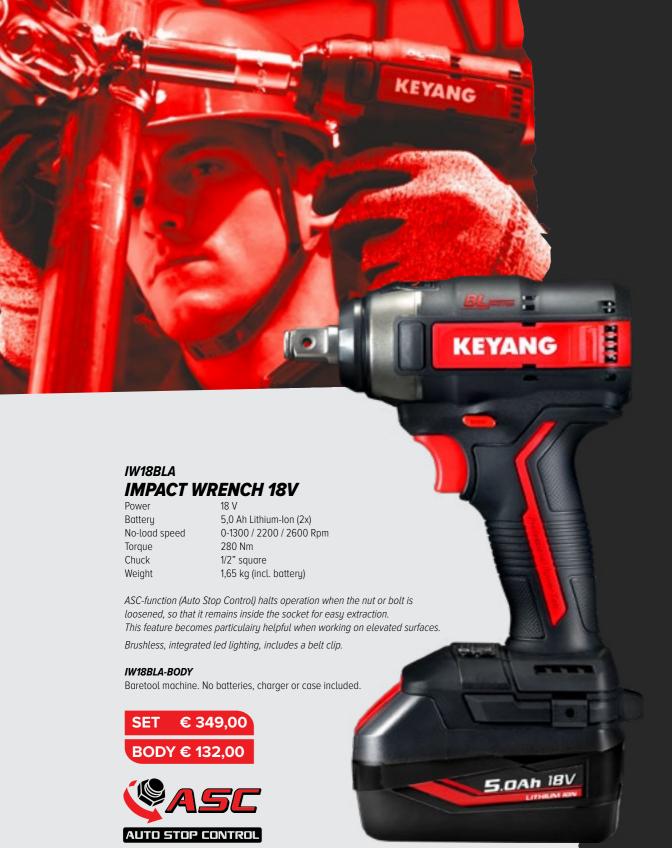

# HD18BL **ROTARY HAMMER 18V**

5,0 Ah Lithium-lon (2x) Battery

2,0 J Impact force 0 - 1200 Rpm No-load speed Chuck SDS+ Weight 3,0 kg

Extremely compact 18V rotary hammer. Suited for hammer drilling up to Ø20 mm. Brushless, integrated led-light.

### HD18BL-BODY

Baretool machine. No batteries, charger or case included.

SET € 429,00

**BODY € 209,00** 