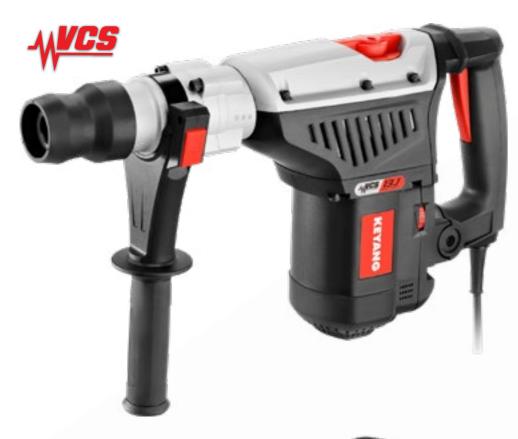

# HD20BLH-26V **ROTARY HAMMER 18V**

18 V (20V MAX) Power 5,0 Ah Lithium-Ion (2x) Battery 2,5 J Impact force 0 - 500 / 630 / 900 Rpm No-load speed

Chuck SDS+ Weight 2,7 kg

Combi hammer from the new 'High Performance Series', suitable for drilling concrete up to Ø 26mm. Brushless, with LED lighting and depth gauge. Supplied with grease.

### HD20BLH-26V-BODY

Baretool machine. No batteries, charger or case included.

SET € 449,00 **BODY € 229,00** 

**IMPACT DRILL 650W** 

Power 650 W 0 - 2800 Rpm No-load speed 0 - 44800 /min Impact rate Chuck 13 mm steel keyless chuck