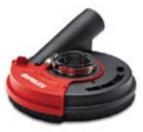

# KDH125A **DUST EXTRACTION HOOD**

For use with cup wheels on 125mm grinders. Retractable part to allow grinding up to walls.

€ 34.00