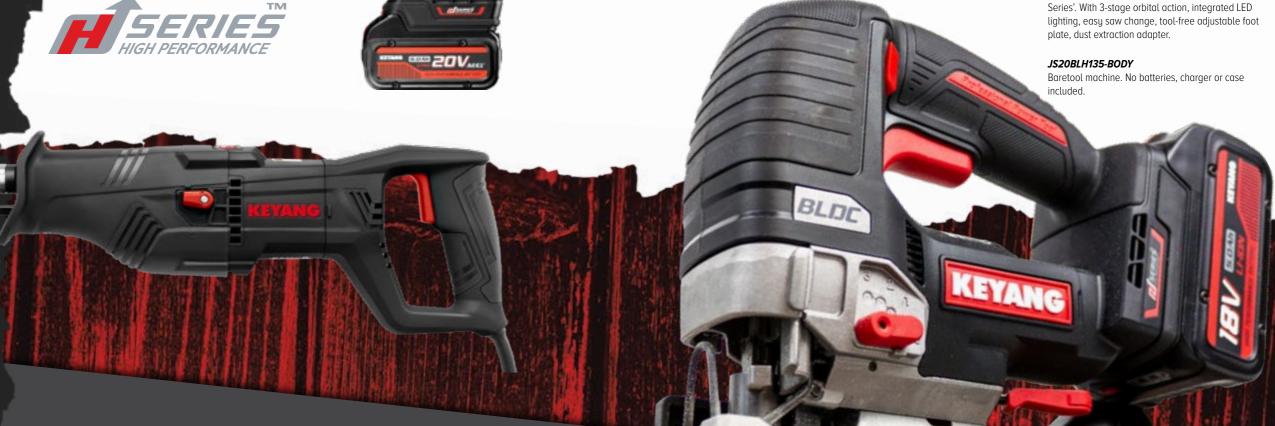

# **KEYANG 20V**<sub>MAX</sub> HIGH PERFORMANCE SERIES

We are expanding our product range in an exciting way. In our cordless line-up you will discover more and more tools featuring the *High Performance* logo. These machines pack the extra oomph needed to get the toughest jobs done. They deliver the equivalent of a 1kW corded tool.

These machines are equipped with batteries that deliver a max output of 20V but are compatible with all existing Keyang 18V machines.

# JS20BLH135V JIG SAW 18V

Power 18,0 V (20V MAX)
No-load speed 0-2300 / 0-3000 Rpm
Stroke length 26 mm
Cutting capacity Wood 135mm

Steel 10 mm 2,8 kg

Aluminium 25 mm

Weight 2,8 kg

Cordless jigsaw from the Keyang 'High Performance