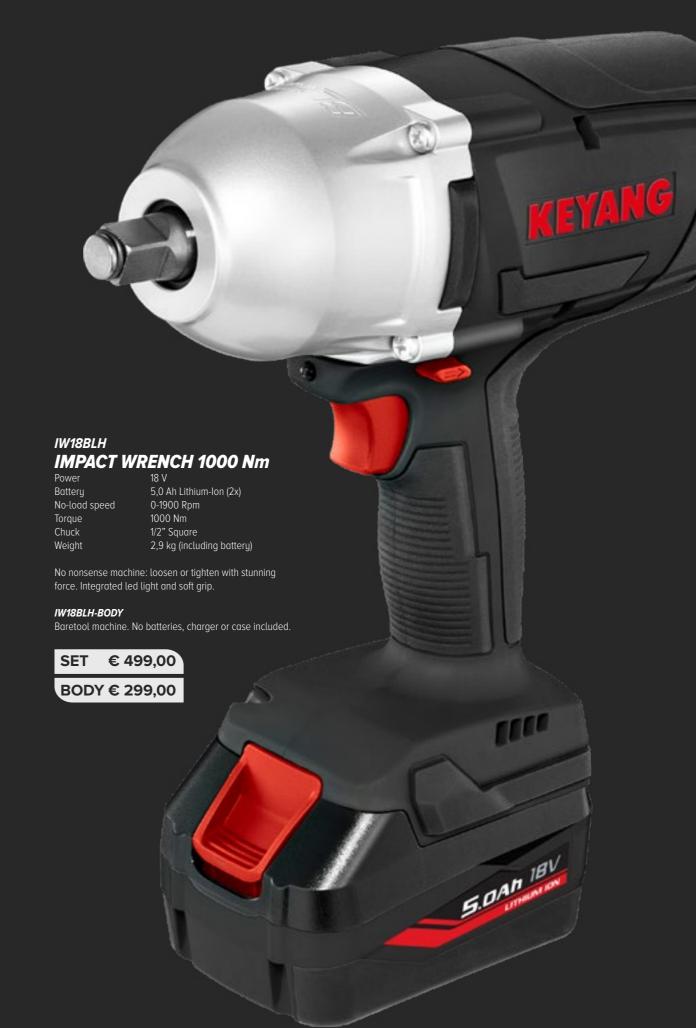

# HD42-7DM **ROTARY HAMMER**

Power 1350 Impact force 13 J

Impact rate 1020 - 3000 Spm No-load speed 150 - 520 Rpm Chuck SDS MAX Weight 7,5 kg

Rotary hammer suited for drilling and demolition. Hammer-drill and hammer function. Adjustable speed. Current- and service indicator. Vibration Control System.