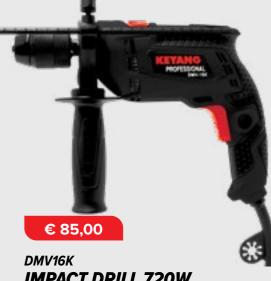

Weight 1,6 kg

Corded drilling machine suitable for drilling into various materials. Can be switched on/off in percussion mode. With lock-on switch, depth gauge.

**IMPACT DRILL 720W** Power

720 W 0 - 3000 Rpm No-load speed 0 - 44800 Spm /min Impact rate Chuck 13 mm steel keyless chuck Weight

1,6 kg

Corded drilling machine suitable for drilling into various materials. Can be switched on/off in percussion mode. With lock-on switch, depth gauge.