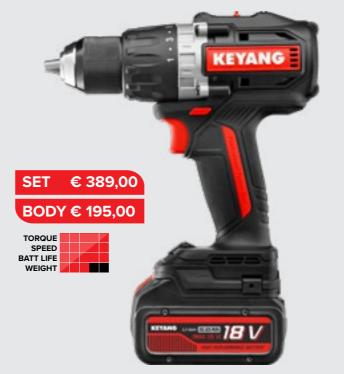

# DM20BLH100E **HAMMER DRILL DRIVER**

18 V (20V MAX) Batteries 5,0 Ah Lithium-Ion (2x) 0-550 / 0-2100 Rpm No-load speed

100 Nm Torque

2-13 mm steel keyless chuck 2,4 kg (including battery)

Equipped with hammer function for drilling into brick. Keyang's most powerful 18V drill with 100Nm torque. Part of the latest High Performance Series. Features a steel keyless chuck with 13+1 clutch settings, integrated LED lighting, robust belt hook, overload protection. Side handle

included.

Baretool machine. No batteries, charger or case included.