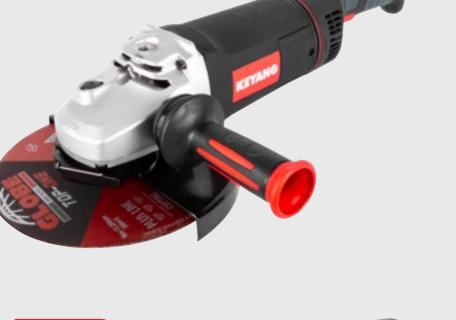

# **ANGLE GRINDER 18V - VARIABLE SPEED**

Power 18 V (20V MAX)
Battery 5,0 Ah Lithium-Ion (2x)
Disc size 5" / 125 mm
No-load speed 4500 / 7500 / 9000 Rpm
Weight 2,3 kg (Incl. battery)

Powerful cordless 125mm angle grinder with 3-stage variable speed. Tool-free adjustment of the protective guard. Lock-on switch, anti-vibration handle. Mesh air intake filter. Part of the 20V max 'High Performance Series'. Comparable to a 1kW corded grinder.

### DG20BLH-125SV-B

Baretool machine. No batteries, charger or case included.

SET € 389,00

**BODY € 169,00** 