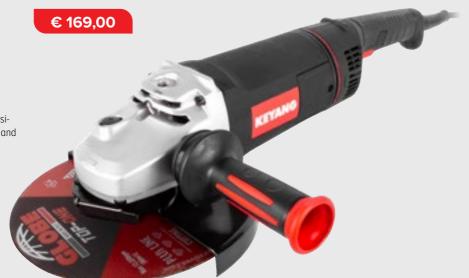

# **ANGLE GRINDER 18V - VARIABLE SPEED**

Power 18 V (20V MAX)
Battery 5,0 Ah Lithium-Ion (2x)
Disc size 5" / 125 mm
No-load speed 4500 / 7500 / 9000 Rpm
Weight 2,3 kg (Incl. battery)

Powerful cordless 125mm angle grinder with 3-stage variable speed. Tool-free adjustment of the protective guard. Lock-on switch, anti-vibration handle. Mesh air intake filter. Part of the 20V max 'High Performance Series'. Comparable to a 1kW corded grinder.

### DG20BLH-125SV-B

Baretool machine. No batteries, charger or case included.

SET € 389,00

**BODY € 169,00** 