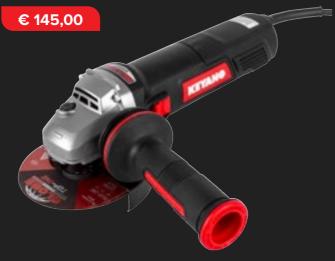

# DG125-15SV ANGLE GRINDER

1500 W 5" / 125 mm 2800 - 11500 Rpm No-load speed 2,4 kg Weight

**Variable speed**. Anti-vibration handle, quick-lock guard. Overload- and restart protection. Lock-on switch.