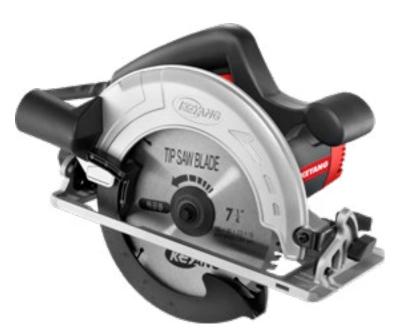

# CS235-20B CIRCULAR SAW 235mm

 Power
 2000 W

 Saw blade
 235 mm

 Arbor
 25,4 & 30 mm

 Depth of cut
 85 mm

 No-load speed
 5000 Rpm

 Weight
 7,0 kg

Brakes after operation for added security. Base can be swiveled for angular cuts up to 45°. Includes saw quide.