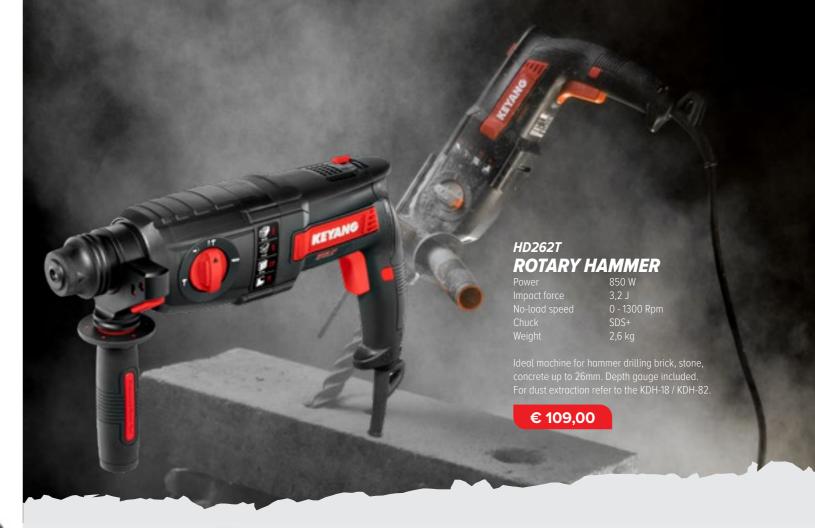

# HD42-7DM **ROTARY HAMMER**

Power 1350 Impact force 13 J

Impact rate 1020 - 3000 Spm No-load speed 150 - 520 Rpm Chuck SDS MAX Weight 7,5 kg

Rotary hammer suited for drilling and demolition. Hammer-drill and hammer function. Adjustable speed. Current- and service indicator. Vibration Control System.