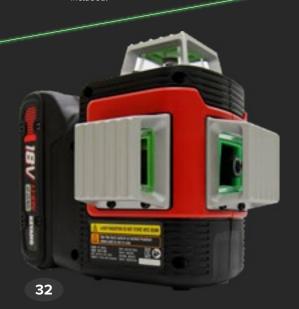

# KL360GL **CROSS LINE LASER LEVEL**

Power 18 V

2,0 Ah Lithium-Ion (1x) Battery Laser Type 2 - Green 510 - 530 nn <50mW

Diode Leveling accuracy

Auto Calibrate

30M / 100M Reach

Weight 0,8 kg

Highly accurate cross-line laser with 3 bright green lasers. Self-levelling up to 4°. With indoor and outdoor functionality. Works with batteries or using the supplied AA-battery adapter.

### KL360GL-BODY

Baretool machine. No batteries, charger or case