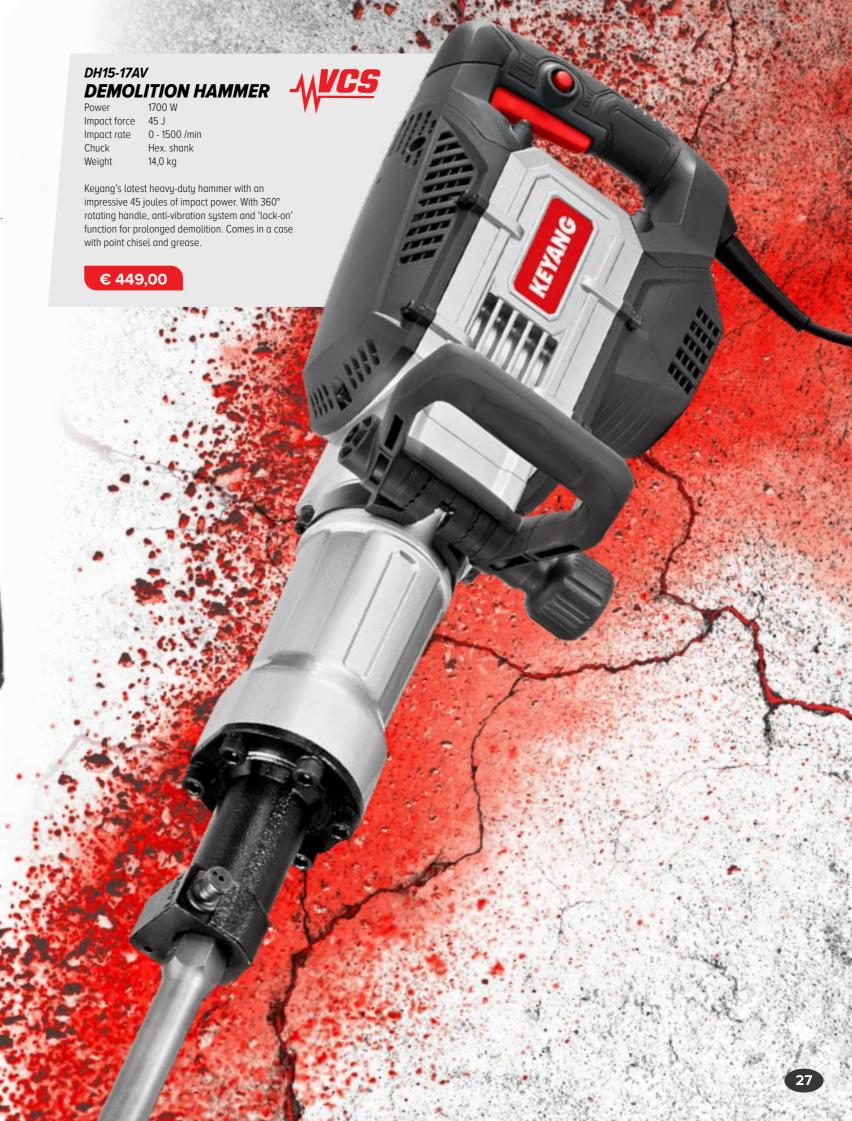

# KH5000M **DEMOLITION HAMMER**

Power 1050 W Impact force 7,5 J Impact rate 0 - 1250 Spm Chuck SDS MAX Weight 5,0 kg

5 Kg hammer equipped with anti-vibration system. The chisel can be locked in 12 different positions for use with shaped chisels. 360° adjustable handle for a safe and comfortable working position whatever the job may be. With 'lock-on' function for prolonged demolition work

€ 349,00