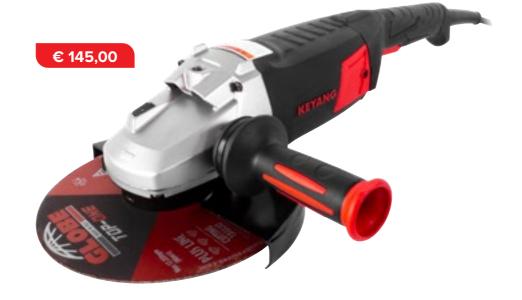

# DG125-15SV ANGLE GRINDER

1500 W 5" / 125 mm 2800 - 11500 Rpm No-load speed 2,4 kg Weight

**Variable speed**. Anti-vibration handle, quick-lock guard. Overload- and restart protection. Lock-on switch.