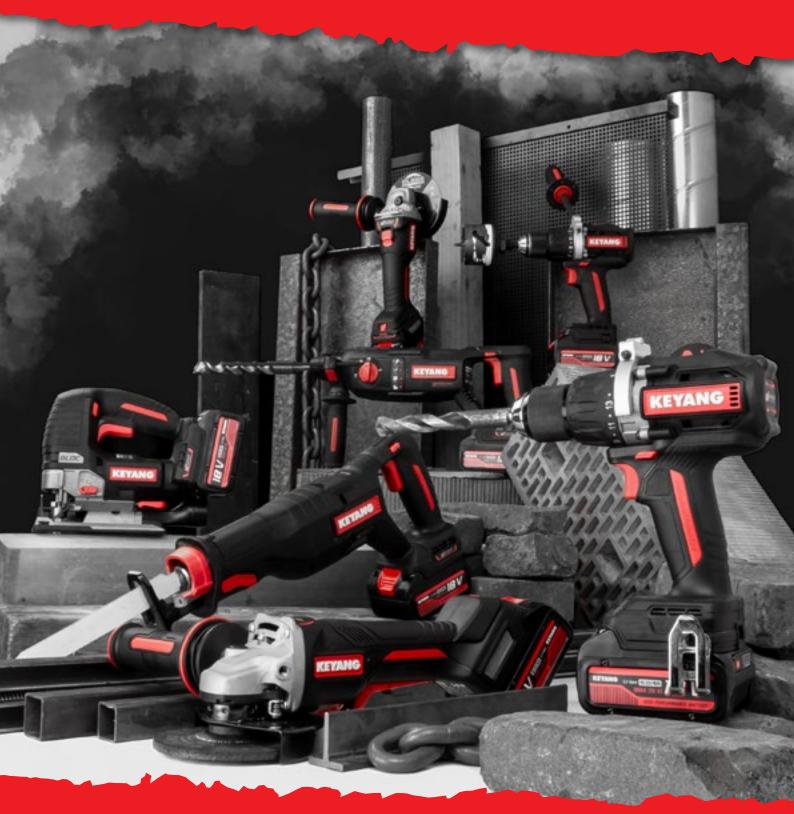

# **KEYANG 20V**<sub>MAX</sub> HIGH PERFORMANCE SERIES

We are expanding our product range in an exciting way. In our cordless line-up you will discover more and more tools featuring the *High Performance* logo. These machines pack the extra oomph needed to get the toughest jobs done. They deliver the equivalent of a 1kW corded tool.

These machines are equipped with batteries that deliver a max output of 20V but are compatible with all existing Keyang 18V machines.