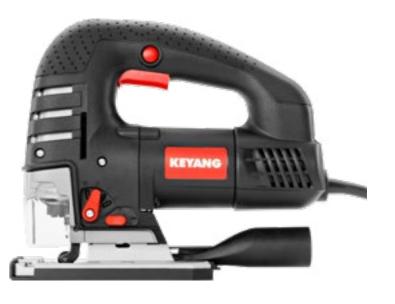

# JS20BLH135V JIG SAW 18V

Power 18,0 V (20V MAX)
No-load speed 0-2300 / 0-3000 Rpm
Stroke length 26 mm
Cutting capacity Wood 135mm

Steel 10 mm 2,8 kg

Aluminium 25 mm

Weight 2,8 kg

Cordless jigsaw from the Keyang 'High Performance

# CS1800L5 CIRCULAR SAW 18V

Power 18 V Battery 5,0 Ah Lithium-Ion (2x)

 Saw blade
 165 mm

 Arbor
 20 mm

 Depth of cut
 57 mm

 No-load speed
 4000 Rpm

 Weight
 2,5 kg

Brakes after operation for added security. Base can be swiveled for angular cuts up to 50°. Includes saw guide.