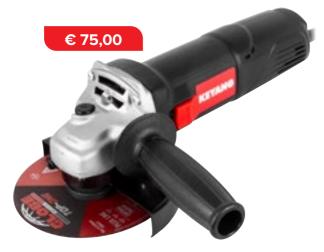

# **ANGLE GRINDER 750W**

Power 5" / 125 mm Disc size 12000 Rpm No-load speed 1,6 kg Weight

With overload- and restart protection. Lock-on switch. Constant speed. Exceptionally slim design.

# DG852 **ANGLE GRINDER 850W**

5" / 125 mm Disc size 11000 Rpm No-load speed Weight 1,6 kg

With overload- and restart protection. Lock-on switch. Constant speed. Exceptionally slim design.

# DG1102C **ANGLE GRINDER 1100W**

5" / 125 mm Disc size 11500 Rpm No-load speed Weight 1,6 kg

With overload- and restart protection. Lock-on switch. Constant speed. Exceptionally slim design.