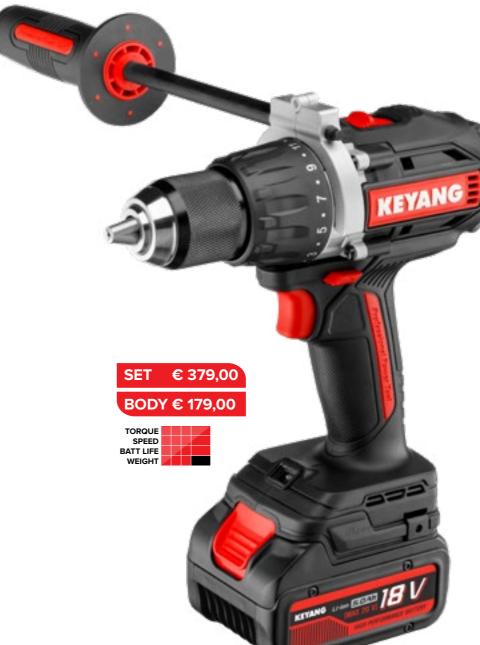

# DD20BLH100E **DRILL DRIVER**

18 V (20V MAX) Batteries 5,0 Ah Lithium-Ion (2x) 0-550 / 0-2100 Rpm No-load speed Torque

2-13 mm steel keyless chuck 2,4 kg (including battery)

Keyang's most powerful 18V drill with 100Nm torque. Part of the latest High Performance Series. Features a steel keyless chuck with 13+1 clutch settings, integrated LED lighting, robust belt hook, overload protection. Side handle included.

### DD20BLH100E-BODY

Baretool machine. No batteries, charger or case included.