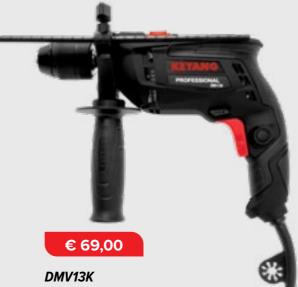

### HD20BLH-26V-BODY

Baretool machine. No batteries, charger or case included.

SET € 449,00 **BODY € 229,00** 

**IMPACT DRILL 650W** 

Power 650 W 0 - 2800 Rpm No-load speed 0 - 44800 /min Impact rate Chuck 13 mm steel keyless chuck

Weight 1,6 kg

Corded drilling machine suitable for drilling into various materials. Can be switched on/off in percussion mode. With lock-on switch, depth gauge.

**IMPACT DRILL 720W** Power

720 W 0 - 3000 Rpm No-load speed 0 - 44800 Spm /min Impact rate Chuck 13 mm steel keyless chuck Weight